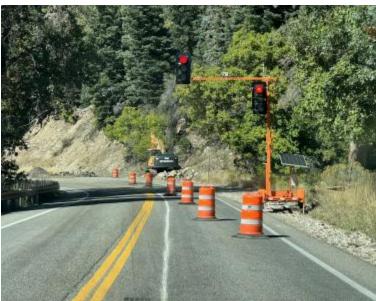

### • Street Lighting

- Traffic Calming
- Traffic Signals and Safety Signals
- Snow Plowing
- Roadway Engineering
- CitizenVue Reporting Tool
- Noxious Weeds
- Transportation Engineering
- Excavation Permit
- Special Event Permits